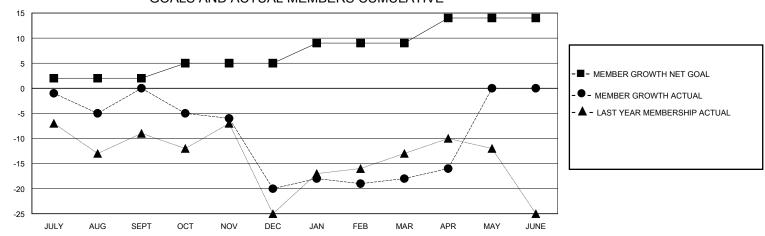

## District 40 N

Results as of: 4/30/2024

| GMT: | LOCATION NEW MEXICO | GMT CA |
|------|---------------------|--------|

| Clubs                 |               |           |               | Members               |                        |                         |                                                    |  |
|-----------------------|---------------|-----------|---------------|-----------------------|------------------------|-------------------------|----------------------------------------------------|--|
| RESULTS FOR 2023-2024 |               |           |               | RESULTS FOR 2023-2024 |                        |                         |                                                    |  |
| QUARTER               | NEW CLUB GOAL | NEW CLUBS | DROPPED CLUBS | QUARTER MEMI          | BER GROWTH NET<br>GOAL | MEMBER GROWTH<br>ACTUAL | DROPPED<br>MEMBERS ACTUAL<br>(including transfers) |  |
| JULY/AUG/SEPT         | 0             | 0         | 0             | JULY/AUG/SEPT         | 2                      | 23                      | 20                                                 |  |
| OCT/NOV/DEC           | 0             | 0         | 1             | OCT/NOV/DEC           | 3                      | 9                       | 27                                                 |  |
| JAN/FEB/MAR           | 0             | 0         | 0             | JAN/FEB/MAR           | 4                      | 23                      | 18                                                 |  |
| APR/MAY/JUNE          | 1             | 0         | 0             | APR/MAY/JUNE          | 5                      | 4                       | 1                                                  |  |

## GOALS AND ACTUAL MEMBERS CUMULATIVE

| DROPPED CLUBS: 1 |    | 13 CLUBS OF 23 ADDED 1 OR MORE<br>NEW MEMBERS | GENDER DISTRIBUTION   MALE 236 (53.76%)   FEMALE 203 (46.24%) |               |     |
|------------------|----|-----------------------------------------------|---------------------------------------------------------------|---------------|-----|
| DROPPED MEMBERS  |    |                                               | FEMALE                                                        | 203 (40.2470) |     |
| DECEASED         | 8  | CLICK HERE FOR CUMULATIVE                     | TOTAL FAMILY UNIT MEMBERS                                     |               | 118 |
| CLUB CANCELLED   | 10 | MEMBERSHIP DATA                               | FAMILY MEMBERS PAYING HALF                                    |               | 59  |
| OTHER            | 48 |                                               |                                                               |               | 59  |
| TOTAL            | 66 |                                               | 5525                                                          |               |     |